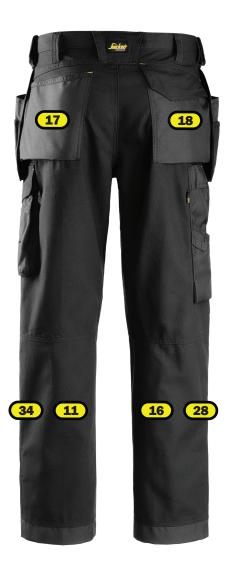

## **Recommended logo placements**

- Heat seal & Embriodery
- 10 Right leg
- 11 Rear side of left leg (calf), centered between knee and lowest point of the trousers
- 16 Rear side of right leg (calf), centered between knee and lowest point of the trousers
- 28 Rear side of right leg, centered between knee and lowest point of the trousers
- 100 Right leg, centered 2 cm above pocket seam

## Heat seal

- 17 Centered at left hip-pocket.
- 18 Centered at right hip-pocket.

Add