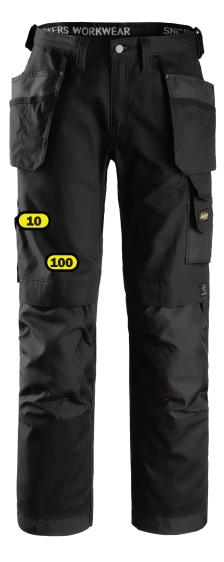

## **Recommended logo placements**

- Heat seal & Embriodery
- 10 Right leg
- 11 Rear side of left leg (calf), centered between knee and lowest point of the trousers
- 16 Rear side of right leg (calf), centered between knee and lowest point of the trousers
- 28 Rear side of right leg, centered between knee and lowest point of the trousers
- 100 Right leg, centered 2 cm above pocket seam