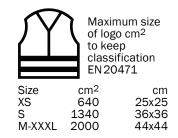

To maintain the Class 3 certification, see maximum logo size in table to the right.

If you choose a logo bigger than our recommendation, we do not guarantee that the garment meets the EN 20471 Norm.

B after the placement and it will be below the (1B)