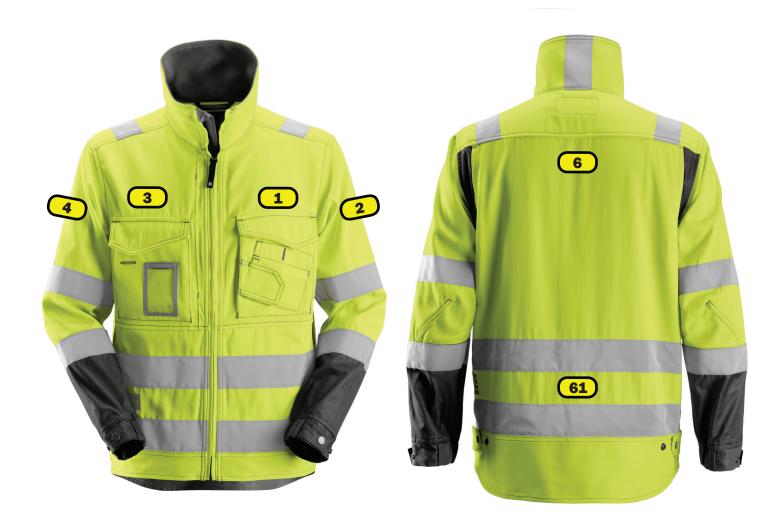

## Logo Placements 1633 High-Vis Jacket, Class 3

## Recommended logo placements Heat Seal

- 1 Left breast, 1 cm above pocket, maximum size 120x120 mm
- 2 Left sleeve, center between reflective and shoulder seam, maximum size 120x120mm
- 3 Right breast, 1 cm above pocket, maximum size 120x40 mm
- 4 Right sleeve, center between reflective and shoulder seam, maximum size 120x120mm
- 6 Back, 2 cm below yoke seam, 280x280 mm
- 61 Centered between reflective tape 280x35 mm