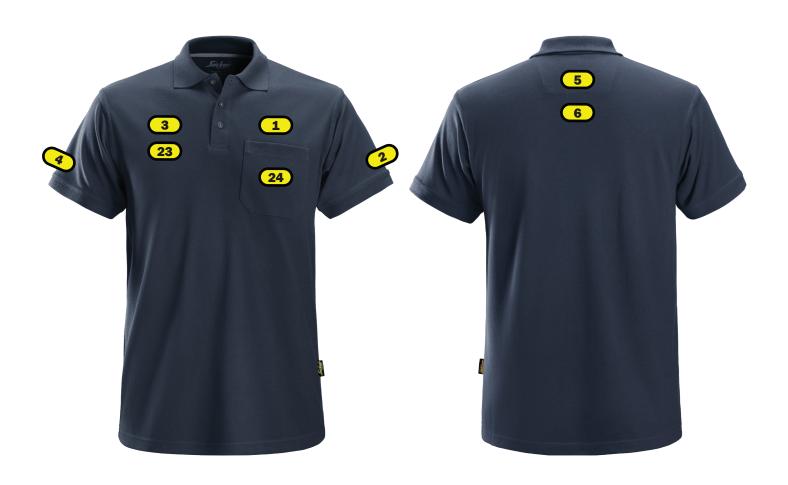

## Recommended logo placements Heat seal & Embroidery

- 1 Left breast, 1 cm above pocket
- 2 Left sleeve, bottom of logo is 1 cm above seam
- Right breast, in line with placement 1, if not placement 1, end of logo in line with end of placket
- 4 Right sleeve, bottom of logo is 1 cm above seam
- 5 Back, top of logo, 2 cm below neck/yoke seam
- 6 Back, top of logo, 12 cm below neck seam
- 23 Right breast, top of logo in line with top of pocket

## **Heat seal**

24 Left breast pocket, in the middle

Add

B after the placement and it will be below the (1B)

Y and it will be turned from bottom to top

Z after the placement and it will be turned from top to bottom