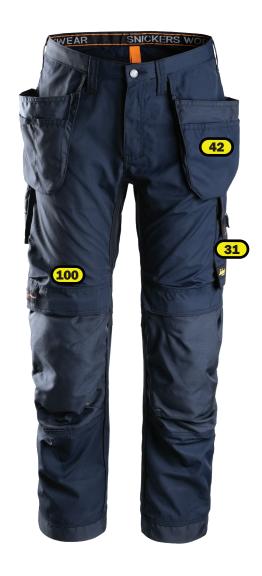

## **Heat seal**

- 18 Centred at right hip-pocket
- 31 2 cm from seams in the corner of right front pocket
- 42 Centred at left front holster-pocket

Add

B after the placement and it will be below the (1B)