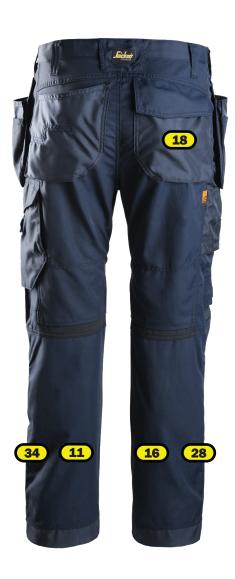

## Recommended logo placements Heat seal & Embriodery

- Rear side of left leg (calf), centered between knee and lowest point of the trousers
- Rear side of right leg (calf), centered between knee and lowest point of the trousers
- 28 Rear side of right leg, centered between knee and lowest point of the trousers
- Rear side of left leg, centered between knee and lowest point of the trousers
- 100 Right leg, centered 2 cm above pocket seam