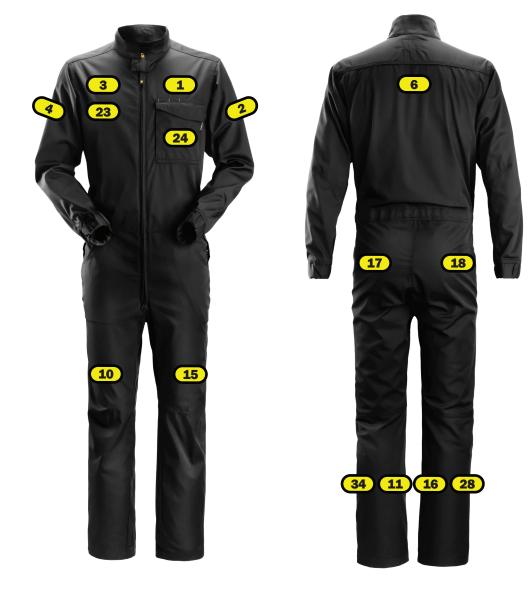

## Logo Placements 6073 Service Overall

## **Recommended logo placements** Heat seal & Embriodery

- 1 Left breast 1 cm above seam
- 2 Left sleeve, middle of logo 5 cm below shoulder seam
- 3 Right breast, in line with placement 1
- 4 Right sleeve, middle of logo 5 cm below shoulder seam
- 6 Back, 2 cm below yoke seam
- 10 Right leg, 15 cm below front pocket
- 11 Rear side of left leg (calf), centered between knee and lowest point of the trousers
- 15 Left leg, 15 cm below front pocket
- 16 Rear side of right leg (calf), centered between knee and lowest point of the trousers
- 17 2 cm below left back pocket
- 18 2 cm below right back pocket
- 23 Right breast, top of logo in line with top of pocket
- 24 Left breast pocket, in the middle
- 28 Rear side of right leg, 2 cm from side seam
- 34 Rear side of left leg, 2 cm from side seam
  - Add
    - B after the placement and it will be below the (1B)
  - Y and it will be turned from bottom to top
    - Z after the placement and it will be turned from top to bottom