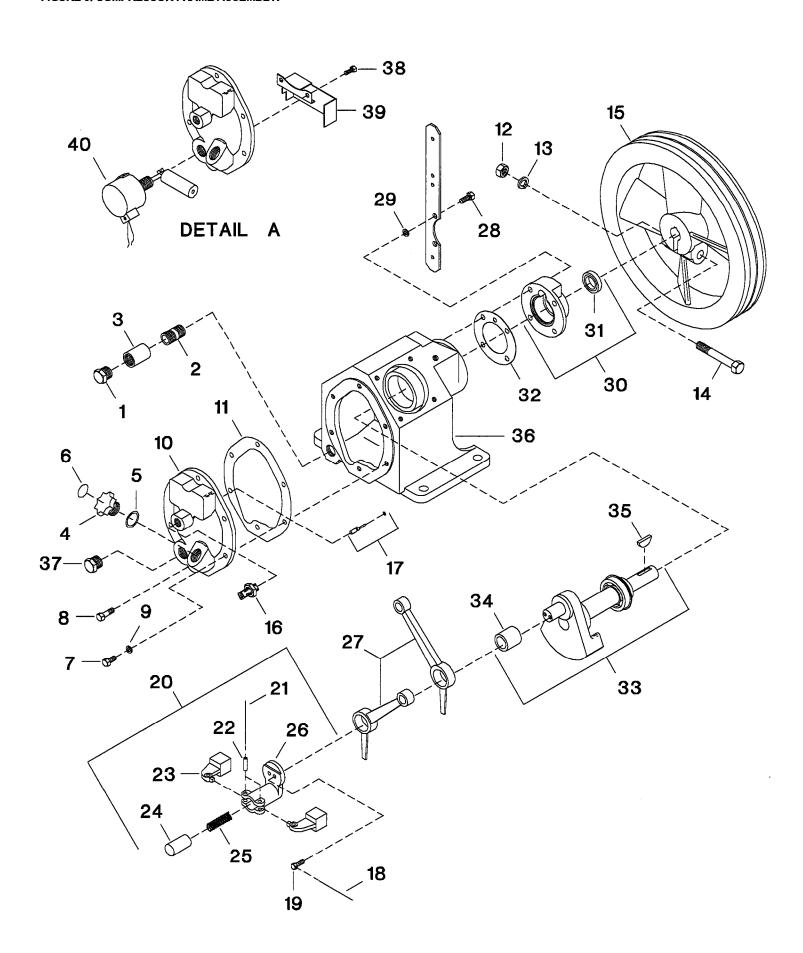

| REF. | PART NO. | DESCRIPTION                      | QTY. |   | SPARES | <b></b> |
|------|----------|----------------------------------|------|---|--------|---------|
| NO.  |          |                                  |      | 1 | 2      | 3       |
| 3-1  | 95344651 | PLUG, PIPE - HEX HEAD 1/2"       | 1    |   |        |         |
| 3-2  | 95640009 | NIPPLE, LONG - 1/2 X 2"          | 1    |   |        |         |
| 3-3  | 32179061 | COUPLING, PIPE - 1/2"            | 1    |   |        |         |
| 3-4  | 30216055 | PLUG, OIL FILLER - COMPLETE      | 1    |   |        |         |
| 3-5  | 95018149 | • O - RING                       | 1    | 1 | 1      | 2       |
| 3-6  | 32000655 | DECAL, HAND TIGHTEN              | 1    |   |        |         |
| 3-7  | 95227302 | CAPSCREW - HEX 5/16-18 X 7/8"    | 5    |   |        |         |
| 3-8  | 95079984 | CAPSCREW - HEX 5/16-18 X 1-1/4"  | 1    |   |        |         |
| 3-9  | 95674651 | GASKET - COPPER WASHER           | 1    |   |        |         |
| 3-10 | 37127107 | COVER, FRAME END                 | 1    |   |        |         |
| 3-11 | 30299226 | GASKET, FRAME END COVER          | 1    | 1 | 1      | 2       |
| 3-12 | 95077798 | NUT - HEX 1/2-13                 | 1    |   |        |         |
| 3-13 | 95716890 | LOCKWASHER, SPRING - 1/2"        | 1    |   |        |         |
| 3-14 | 95053682 | CAPSCREW - HEX 1/2-13 X 3- 1/2"  | 1    |   |        |         |
| 3-15 | 30212906 | WHEEL, V-BELT                    | 1    |   |        |         |
| 3-16 | 37007689 | VALVE, PILOT                     | 1    |   | 1      | 1       |
| 3-17 | 37002417 | PIN ASSEMBLY, THRUST             | 1    | 1 | 1      | 2       |
| 3-18 | 90799289 | LOCKWRE, 12 GA X 5"              | 1    |   |        |         |
| 3-19 | 95044111 | CAPSCREW - HEX 1/4-20 X 3/4"     | 2    |   | 9      |         |
| 3-20 | 30210264 | CAP ASSEMBLY, CRANKPIN           | 1    |   |        |         |
| 3-21 | 32006587 | • LOCKWIRE, 12 GA X 4"           | 1    |   |        |         |
| 3-22 | 30215008 | PIN, CENTRIFUGAL UNLOADER WEIGHT | 2    |   |        |         |
| 3-23 | 30221725 | WEIGHT, CENTRIFUGAL UNLOADER     | 2    |   | ř      |         |
| 3-24 | 30216113 | PLUNGER, CENTRIFUGAL UNLOADER    | 1    |   |        | 1       |
| 3-25 | 30416978 | SPRING, CENTRIFUGAL UNLOADER     | 1    |   |        | 1       |
| 3-26 | 30210454 | BODY, CRANKPIN CAP               | 1    |   |        |         |
| 3-27 | 32004145 | ROD, CONNECTING                  | 2    |   | 2      | 2       |
| 3-28 | 95227302 | CAPSCREW - HEX 5/16-18 X 7/8"    | 4    |   |        |         |
| 3-29 | 95674651 | GASKET - COPPER WASHER           | 4    |   |        |         |
| 3-30 | 32027914 | COVER ASSEMBLY, SHAFT END        | 1    |   |        |         |
| 3-31 | 32204521 | • SEAL, OIL                      | 1    |   | 1      | 2       |
| 3-32 | 30295034 | GASKET, SHAFT END COVER          | 1    | 1 | 1      | 2       |
| 3-33 | 30211577 | CRANKSHAFT - COMPLETE            | 1    |   |        |         |
| 3-34 | 30289813 | BUSHING, CRANKPIN                | 1    |   |        |         |
| 3-35 | 95433173 | KEY, WOODRUFF                    | 1    |   |        |         |
| 3-36 | 30222327 | FRAME, COMPRESSOR                | 1    |   |        |         |
| 3-37 | 95200333 | PLUG, PIPE - HEX HEAD 3/4"       | 1    |   |        |         |
|      |          | OPTIONAL EQUIPMENT               |      |   |        |         |
|      |          | DETAIL A                         |      |   |        |         |
| 3-38 | 95053070 | CAPSCREW - HEX 1/4-20 X 1/2      | 2    |   |        |         |
| 3-39 | 32270639 | BAFFLE, LOW OIL LEVEL SWITCH     | 1    |   |        |         |
| 3-40 | 32276313 | SWITCH, LOW OIL LEVEL            | 1    |   |        |         |