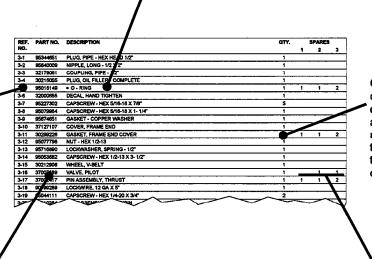

| REF. | PART NO. | DESCRIPTION                      | QTY. |   | SPARES | <b></b> |
|------|----------|----------------------------------|------|---|--------|---------|
| NO.  |          |                                  |      | 1 | 2      | 3       |
| 3-1  | 95344651 | PLUG, PIPE - HEX HEAD 1/2"       | 1    |   |        |         |
| 3-2  | 95640009 | NIPPLE, LONG - 1/2 X 2"          | 1    |   |        |         |
| 3-3  | 32179061 | COUPLING, PIPE - 1/2"            | 1    |   |        |         |
| 3-4  | 30216055 | PLUG, OIL FILLER - COMPLETE      | 1    |   |        |         |
| 3-5  | 95018149 | • O - RING                       | 1    | 1 | 1      | 2       |
| 3-6  | 32000655 | DECAL, HAND TIGHTEN              | 1    |   |        |         |
| 3-7  | 95227302 | CAPSCREW - HEX 5/16-18 X 7/8"    | 5    |   |        |         |
| 3-8  | 95079984 | CAPSCREW - HEX 5/16-18 X 1-1/4"  | 1    |   |        |         |
| 3-9  | 95674651 | GASKET - COPPER WASHER           | 1    |   |        |         |
| 3-10 | 37127107 | COVER, FRAME END                 | 1    |   |        |         |
| 3-11 | 30299226 | GASKET, FRAME END COVER          | 1    | 1 | 1      | 2       |
| 3-12 | 95077798 | NUT - HEX 1/2-13                 | 1    |   |        |         |
| 3-13 | 95716890 | LOCKWASHER, SPRING - 1/2"        | 1    |   |        |         |
| 3-14 | 95053682 | CAPSCREW - HEX 1/2-13 X 3- 1/2"  | 1    |   |        |         |
| 3-15 | 30212906 | WHEEL, V-BELT                    | 1    |   |        |         |
| 3-16 | 37007689 | VALVE, PILOT                     | 1    |   | 1      | 1       |
| 3-17 | 37002417 | PIN ASSEMBLY, THRUST             | 1    | 1 | 1      | 2       |
| 3-18 | 90799289 | LOCKWRE, 12 GA X 5"              | 1    |   |        |         |
| 3-19 | 95044111 | CAPSCREW - HEX 1/4-20 X 3/4"     | 2    |   | 9      |         |
| 3-20 | 30210264 | CAP ASSEMBLY, CRANKPIN           | 1    |   |        |         |
| 3-21 | 32006587 | • LOCKWIRE, 12 GA X 4"           | 1    |   |        |         |
| 3-22 | 30215008 | PIN, CENTRIFUGAL UNLOADER WEIGHT | 2    |   |        |         |
| 3-23 | 30221725 | WEIGHT, CENTRIFUGAL UNLOADER     | 2    |   | ř      |         |
| 3-24 | 30216113 | PLUNGER, CENTRIFUGAL UNLOADER    | 1    |   |        | 1       |
| 3-25 | 30416978 | SPRING, CENTRIFUGAL UNLOADER     | 1    |   |        | 1       |
| 3-26 | 30210454 | BODY, CRANKPIN CAP               | 1    |   |        |         |
| 3-27 | 32004145 | ROD, CONNECTING                  | 2    |   | 2      | 2       |
| 3-28 | 95227302 | CAPSCREW - HEX 5/16-18 X 7/8"    | 4    |   |        |         |
| 3-29 | 95674651 | GASKET - COPPER WASHER           | 4    |   |        |         |
| 3-30 | 32027914 | COVER ASSEMBLY, SHAFT END        | 1    |   |        |         |
| 3-31 | 32204521 | • SEAL, OIL                      | 1    |   | 1      | 2       |
| 3-32 | 30295034 | GASKET, SHAFT END COVER          | 1    | 1 | 1      | 2       |
| 3-33 | 30211577 | CRANKSHAFT - COMPLETE            | 1    |   |        |         |
| 3-34 | 30289813 | BUSHING, CRANKPIN                | 1    |   |        |         |
| 3-35 | 95433173 | KEY, WOODRUFF                    | 1    |   |        |         |
| 3-36 | 30222327 | FRAME, COMPRESSOR                | 1    |   |        |         |
| 3-37 | 95200333 | PLUG, PIPE - HEX HEAD 3/4"       | 1    |   |        |         |
|      |          | OPTIONAL EQUIPMENT               |      |   |        |         |
|      |          | DETAIL A                         |      |   |        |         |
| 3-38 | 95053070 | CAPSCREW - HEX 1/4-20 X 1/2      | 2    |   |        |         |
| 3-39 | 32270639 | BAFFLE, LOW OIL LEVEL SWITCH     | 1    |   |        |         |
| 3-40 | 32276313 | SWITCH, LOW OIL LEVEL            | 1    |   |        |         |