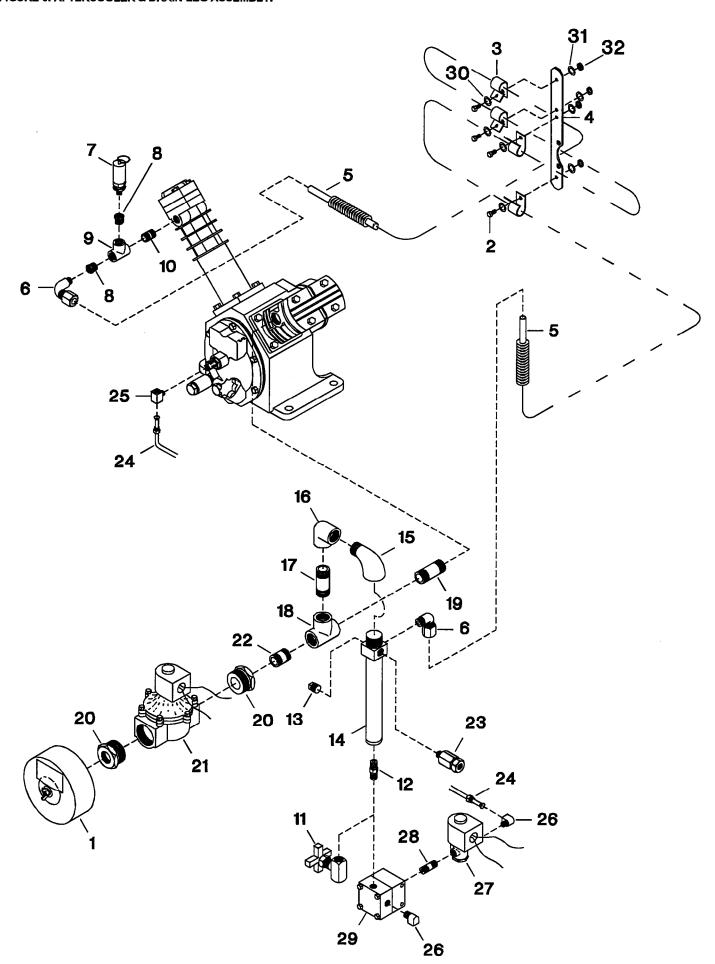

FIGURE 1. INLET FILTER ASSEMBLY.

FIGURE 2. UL 105A VALVE.

| REF. | PART NO. | DESCRIPTION                 | QTY. SPARES |   |   |   |
|------|----------|-----------------------------|-------------|---|---|---|
| NO.  |          |                             |             | 1 | 2 | 3 |
| 1-1  | 32170946 | FILTER COMPLETE - INLET     | 1           |   |   |   |
| 1-2  | 32170979 | ELEMENT, FILTER - 10 MICRON | 1           | 1 | 1 | 1 |

IF FILTER ELEMENT REPLACEMENT IS DESIRED WE RECOMMEND AN ECONOMICAL FILTER KIT. SEE PAGE 10.

| REF. | PART NO. | DESCRIPTION                      | QTY. |   | SPARES | ; |
|------|----------|----------------------------------|------|---|--------|---|
| NO.  |          |                                  |      | 1 | 2      | 3 |
| 2-1  | 32211724 | VALVE, UL 105A                   | 1    |   |        |   |
| 2-2  | 95372199 | • PLUG, PIPE - 1/8               | 1    |   |        |   |
| 2-3  | 95116745 | • CAPSCREW - HEX 1/4-20 X 1- 3/4 | 4    |   |        |   |
| 2-4  | 30209548 | BODY, VALVE SEAT                 | 1    |   |        |   |
| 2-5  | 30217624 | SEAT, VALVE - CONDENSATE DRAIN   | 1    | 1 | 1      | 2 |
| 2-6  | 30221287 | • PISTON                         | 1    |   |        |   |
| 2-7  | 95018420 | • O-RING                         | 1    | 1 | 1      | 2 |
| 2-8  | 30823587 | CYLINDER                         | 1    |   |        |   |

| REF. | PART NO. | DESCRIPTION                      | QTY. |   | SPARES | <b></b> |
|------|----------|----------------------------------|------|---|--------|---------|
| NO.  |          |                                  |      | 1 | 2      | 3       |
| 3-1  | 95344651 | PLUG, PIPE - HEX HEAD 1/2"       | 1    |   |        |         |
| 3-2  | 95640009 | NIPPLE, LONG - 1/2 X 2"          | 1    |   |        |         |
| 3-3  | 32179061 | COUPLING, PIPE - 1/2"            | 1    |   |        |         |
| 3-4  | 30216055 | PLUG, OIL FILLER - COMPLETE      | 1    |   |        |         |
| 3-5  | 95018149 | • O - RING                       | 1    | 1 | 1      | 2       |
| 3-6  | 32000655 | DECAL, HAND TIGHTEN              | 1    |   |        |         |
| 3-7  | 95227302 | CAPSCREW - HEX 5/16-18 X 7/8"    | 5    |   |        |         |
| 3-8  | 95079984 | CAPSCREW - HEX 5/16-18 X 1-1/4"  | 1    |   |        |         |
| 3-9  | 95674651 | GASKET - COPPER WASHER           | 1    |   |        |         |
| 3-10 | 37127107 | COVER, FRAME END                 | 1    |   |        |         |
| 3-11 | 30299226 | GASKET, FRAME END COVER          | 1    | 1 | 1      | 2       |
| 3-12 | 95077798 | NUT - HEX 1/2-13                 | 1    |   |        |         |
| 3-13 | 95716890 | LOCKWASHER, SPRING - 1/2"        | 1    |   |        |         |
| 3-14 | 95053682 | CAPSCREW - HEX 1/2-13 X 3- 1/2"  | 1    |   |        |         |
| 3-15 | 30212906 | WHEEL, V-BELT                    | 1    |   |        |         |
| 3-16 | 37007689 | VALVE, PILOT                     | 1    |   | 1      | 1       |
| 3-17 | 37002417 | PIN ASSEMBLY, THRUST             | 1    | 1 | 1      | 2       |
| 3-18 | 90799289 | LOCKWRE, 12 GA X 5"              | 1    |   |        |         |
| 3-19 | 95044111 | CAPSCREW - HEX 1/4-20 X 3/4"     | 2    |   | 9      |         |
| 3-20 | 30210264 | CAP ASSEMBLY, CRANKPIN           | 1    |   |        |         |
| 3-21 | 32006587 | • LOCKWIRE, 12 GA X 4"           | 1    |   |        |         |
| 3-22 | 30215008 | PIN, CENTRIFUGAL UNLOADER WEIGHT | 2    |   |        |         |
| 3-23 | 30221725 | WEIGHT, CENTRIFUGAL UNLOADER     | 2    |   | ř      |         |
| 3-24 | 30216113 | PLUNGER, CENTRIFUGAL UNLOADER    | 1    |   |        | 1       |
| 3-25 | 30416978 | SPRING, CENTRIFUGAL UNLOADER     | 1    |   |        | 1       |
| 3-26 | 30210454 | BODY, CRANKPIN CAP               | 1    |   |        |         |
| 3-27 | 32004145 | ROD, CONNECTING                  | 2    |   | 2      | 2       |
| 3-28 | 95227302 | CAPSCREW - HEX 5/16-18 X 7/8"    | 4    |   |        |         |
| 3-29 | 95674651 | GASKET - COPPER WASHER           | 4    |   |        |         |
| 3-30 | 32027914 | COVER ASSEMBLY, SHAFT END        | 1    |   |        |         |
| 3-31 | 32204521 | • SEAL, OIL                      | 1    |   | 1      | 2       |
| 3-32 | 30295034 | GASKET, SHAFT END COVER          | 1    | 1 | 1      | 2       |
| 3-33 | 30211577 | CRANKSHAFT - COMPLETE            | 1    |   |        |         |
| 3-34 | 30289813 | BUSHING, CRANKPIN                | 1    |   |        |         |
| 3-35 | 95433173 | KEY, WOODRUFF                    | 1    |   |        |         |
| 3-36 | 30222327 | FRAME, COMPRESSOR                | 1    |   |        |         |
| 3-37 | 95200333 | PLUG, PIPE - HEX HEAD 3/4"       | 1    |   |        |         |
|      |          | OPTIONAL EQUIPMENT               |      |   |        |         |
|      |          | DETAIL A                         |      |   |        |         |
| 3-38 | 95053070 | CAPSCREW - HEX 1/4-20 X 1/2      | 2    |   |        |         |
| 3-39 | 32270639 | BAFFLE, LOW OIL LEVEL SWITCH     | 1    |   |        |         |
| 3-40 | 32276313 | SWITCH, LOW OIL LEVEL            | 1    |   |        |         |