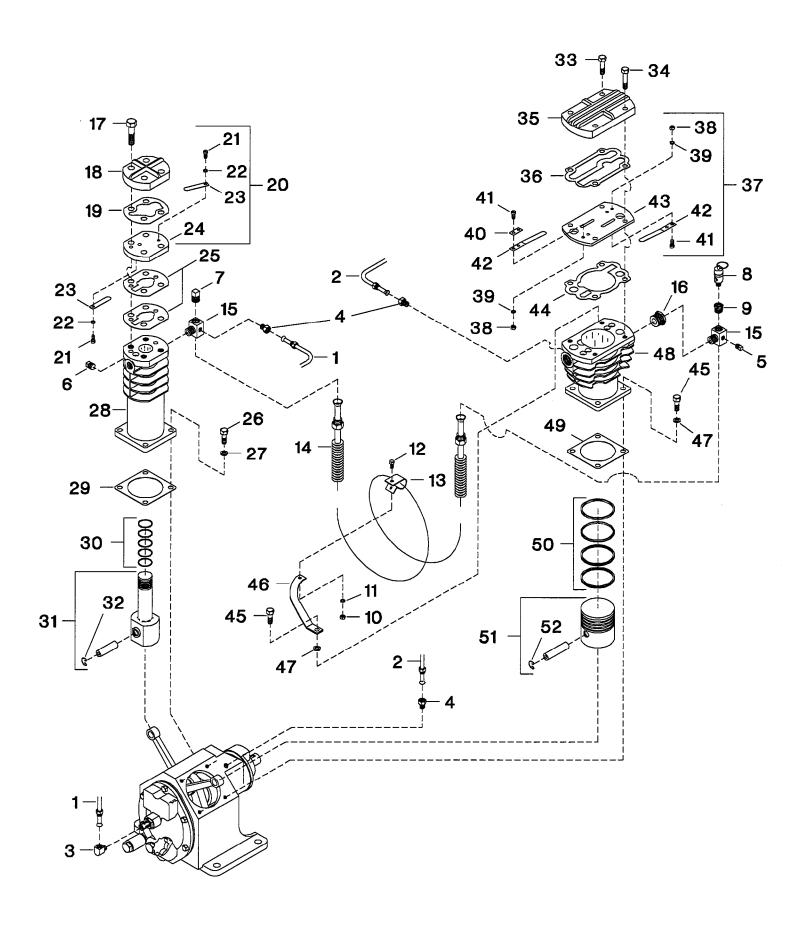

|
| 3-35 | 95433173 | KEY, WOODRUFF                    | 1    |   |        |         |
| 3-36 | 30222327 | FRAME, COMPRESSOR                | 1    |   |        |         |
| 3-37 | 95200333 | PLUG, PIPE - HEX HEAD 3/4"       | 1    |   |        |         |
|      |          | OPTIONAL EQUIPMENT               |      |   |        |         |
|      |          | DETAIL A                         |      |   |        |         |
| 3-38 | 95053070 | CAPSCREW - HEX 1/4-20 X 1/2      | 2    |   |        |         |
| 3-39 | 32270639 | BAFFLE, LOW OIL LEVEL SWITCH     | 1    |   |        |         |
| 3-40 | 32276313 | SWITCH, LOW OIL LEVEL            | 1    |   |        |         |

IF BEARING AND CONNECTING ROD REPLACEMENT IS DESIRED, WE RECOMMEND A BEARING/CONNECTING ROD KIT. SEE PAGE 10.



| ### TUBE ASSEMBLY, INTERCOCLEMPILOT VALVE 1 ### 37131318 TUBE ASSEMBLY, RINERATHER 1 ### 37131318 TUBE ASSEMBLY A | REF. | PART NO. | DESCRIPTION                           | QTY.        |            | SPARE       | s  |
|-----------------------------------------------------------------------------------------------------------------------------------------------------------------------------------------------------------------------------------------------------------------------------------------------------------------------------------------------------------------------------------------------------------------------------------------------------------------------------------------------------------------------------------------------------------------------------------------------