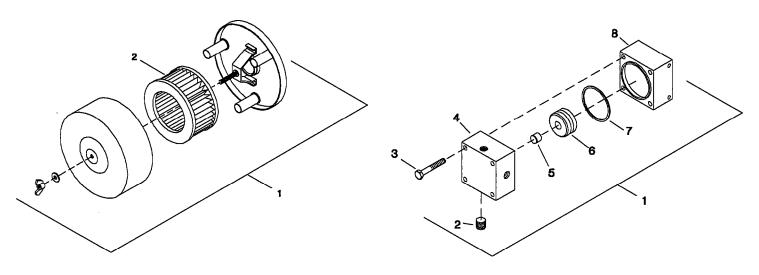

FIGURE 1. INLET FILTER ASSEMBLY.

FIGURE 2. UL 105A VALVE.

| REF. | PART NO. | DESCRIPTION                 | QTY. SPARES |   |   |   |
|------|----------|-----------------------------|-------------|---|---|---|
| NO.  |          |                             |             | 1 | 2 | 3 |
| 1-1  | 32170946 | FILTER COMPLETE - INLET     | 1           |   |   |   |
| 1-2  | 32170979 | ELEMENT, FILTER - 10 MICRON | 1           | 1 | 1 | 1 |

IF FILTER ELEMENT REPLACEMENT IS DESIRED WE RECOMMEND AN ECONOMICAL FILTER KIT. SEE PAGE 10.

| REF. | PART NO. | DESCRIPTION                      | QTY. |   | SPARES | ; |
|------|----------|----------------------------------|------|---|--------|---|
| NO.  |          |                                  |      | 1 | 2      | 3 |
| 2-1  | 32211724 | VALVE, UL 105A                   | 1    |   |        |   |
| 2-2  | 95372199 | • PLUG, PIPE - 1/8               | 1    |   |        |   |
| 2-3  | 95116745 | • CAPSCREW - HEX 1/4-20 X 1- 3/4 | 4    |   |        |   |
| 2-4  | 30209548 | BODY, VALVE SEAT                 | 1    |   |        |   |
| 2-5  | 30217624 | SEAT, VALVE - CONDENSATE DRAIN   | 1    | 1 | 1      | 2 |
| 2-6  | 30221287 | • PISTON                         | 1    |   |        |   |
| 2-7  | 95018420 | • O-RING                         | 1    | 1 | 1      | 2 |
| 2-8  | 30823587 | CYLINDER                         | 1    |   |        |   |