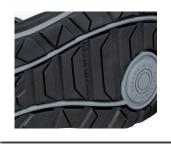

#### Rubber sole URBAN EFFECT

The HRO rubber sole, which is heat-resistant up to 300°C, has a special sole profile that drains off liquids and thus optimizes the grip (SRC). By increasing the point of rotation, friction and thus fatigue are greatly reduced.