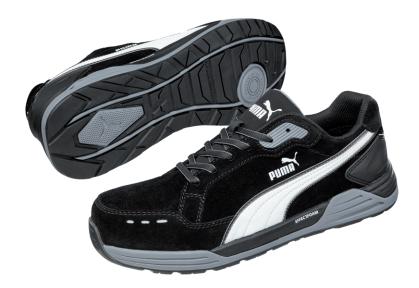

## PRODUCT DATA SHEET

Art. No. 64.465.0 - AIRTWIST BLACK LOW S3 ESD HRO SRC

Protection: fiberglass toe cap and flexible FAP®lite midsole

Plus: ESD, reflecting elements, TPU heel protection, TPU eyelet

element for additional strengthening

Upper: hydrophobised suede leather Lining: BreathActive functional lining Footbed: evercushion® CUSTOM FIT MID

Sole: URBAN EFFECT Triple density - 300°C heat and slip

resistant rubber outsole with rotation point and twolayered midsole made of EVA and continuously highperformance EFFECT.FOAM for excellent cushioning

#### Upper

The homogeneous and insensitive surface of the suede leather makes this shoe more breathable and resistant in tough everyday work.