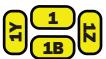

## Add

B after the placement and it will be below the (1B)

Y and it will be turned from bottom to top

Z after the placement and it will be turned from top to bottom