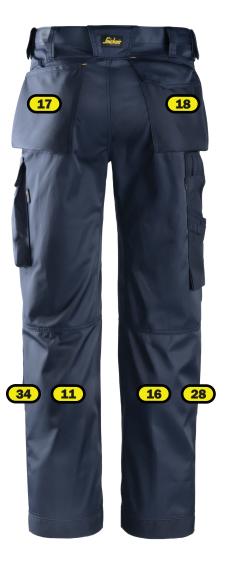

## Recommended logo placements Heat seal & Embriodery

- 10 Right leg in line with left flap
- 11 Rear side of left leg (calf), centered between knee and lowest point of the trousers
- 16 Rear side of right leg (calf), centered between knee and lowest point of the trousers
- 28 Rear side of right leg, 10 cm above edge
- 34 Rear side of left leg, 10 cm above edge

## **Heat seal**

- 17 Centered at left hip-pocket.
- 18 Centered at right hip-pocket.

Placement 28 and 34 maximum size, for embroidery 250x80 mm and for heat seal 300x200 mm