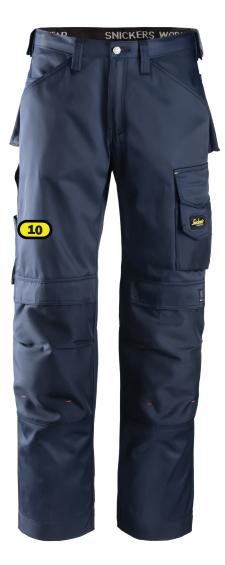

## Recommended logo placements Heat seal & Embriodery

- 10 Right leg in line with left flap
- 11 Rear side of left leg (calf), centered between knee and lowest point of the trousers
- 16 Rear side of right leg (calf), centered between knee and lowest point of the trousers
- 28 Rear side of right leg, 10 cm above edge
- 34 Rear side of left leg, 10 cm above edge