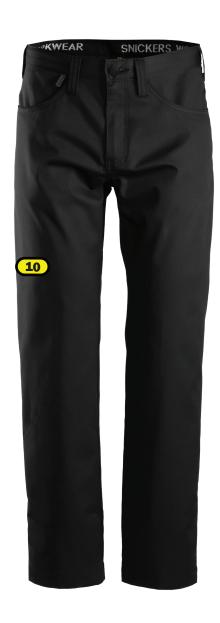

## Recommended logo placements Heat seal & Embriodery

- 10 Right leg, 10 cm below stud
- 11 Rear side of left leg (calf), 5 cm above lowest point of the trousers
- 15 Left leg, opposite place of placement 10
- Rear side of right leg (calf), 5 cm above lowest point of the trousers
- 28 Rear side of right leg, 5 cm above lowest point of the trousers
- Rear side of left leg, 5 cm above lowest point of the trousers