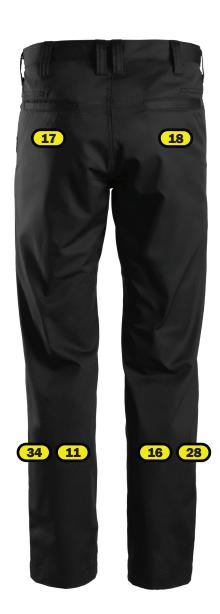

## Recommended logo placements Heat seal & Embriodery

- 10 Right leg, 10 cm below stud
- 11 Rear side of left leg (calf), 5 cm above lowest point of the trousers
- 15 Left leg, opposite place of placement 10
- Rear side of right leg (calf), 5 cm above lowest point of the trousers
- 28 Rear side of right leg, 5 cm above lowest point of the trousers
- Rear side of left leg, 5 cm above lowest point of the trousers

## **Heat seal**

- 17 Centered, 2 cm below pocket seam
- 18 Centered, 2 cm below pocket seam

Placement 11, 16, 28 and 34 maximum size, for embroidery 250x80 mm and for heat seal 300x200 mm

۸۸۵

B after the placement and it will be below the (1B) Y and it will be turned from bottom to top