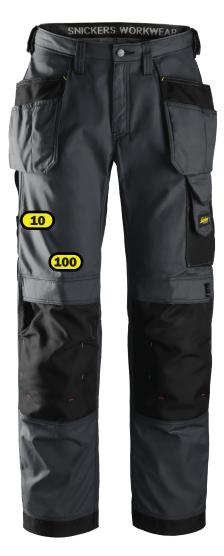

## Recommended logo placements Heat seal & Embriodery

- 10 Right leg
- 11 Rear side of left leg (calf), centered between knee and lowest point of the trousers
- 16 Rear side of right leg (calf), centered between knee and lowest point of the trousers
- 28 Rear side of right leg, centered between knee and lowest point of the trousers
- 34 Rear side of left leg, 10 cm above edge
- 100 Right leg, centered 2 cm above pocket seam