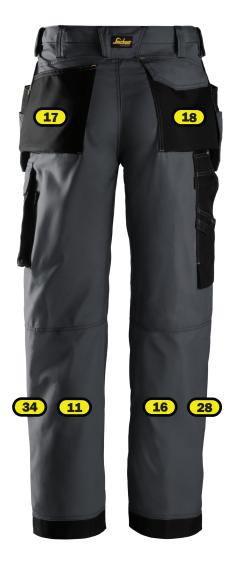

## Recommended logo placements Heat seal & Embriodery

- 10 Right leg
- 11 Rear side of left leg (calf), centered between knee and lowest point of the trousers
- 16 Rear side of right leg (calf), centered between knee and lowest point of the trousers
- 28 Rear side of right leg, centered between knee and lowest point of the trousers
- 34 Rear side of left leg, 10 cm above edge
- 100 Right leg, centered 2 cm above pocket seam

## Heat seal

- 17 Centered at left hip-pocket.
- 18 Centered at right hip-pocket.

Placement 28 and 34 maximum size, for embroidery 250x80 mm and for heat seal 300x200 mm

B after the placement and it will be below the (1B)