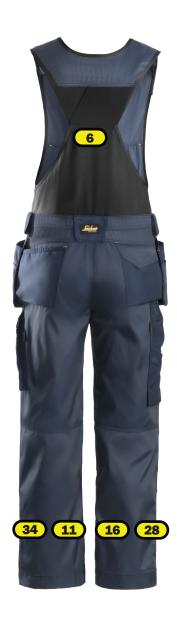

## Recommended logo placements Heat seal & Embriodery

- 1 Left breast 1 cm above seam, maximum size 90x50mm
- 3 Right breast 1 cm above seam, maximum size 90x50mm
- 6 Back, 2 cm below yoke seam, maximum length 110mm
- 10 Right leg, 1 cm from side seam in line with black band
- 11 Rear side of left leg (calf), centred between knee and the lowest point of the trousers
- 16 Rear side of right leg (calf), centered between knee and lowest point of the trousers
- 28 Rear side of right leg, 2 cm from side seam
- Rear side of left leg, 2 cm from side seam