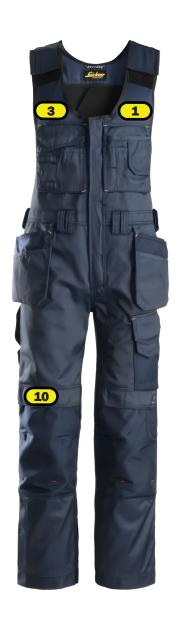

## Recommended logo placements Heat seal & Embriodery

- 1 Left breast 1 cm above seam, maximum size 90x50mm
- 3 Right breast 1 cm above seam, maximum size 90x50mm
- 6 Back, 2 cm below yoke seam, maximum length 110mm
- 10 Right leg, 1 cm from side seam in line with black band
- 11 Rear side of left leg (calf), centred between knee and the lowest point of the trousers
- 16 Rear side of right leg (calf), centered between knee and lowest point of the trousers
- 28 Rear side of right leg, 2 cm from side seam
- Rear side of left leg, 2 cm from side seam