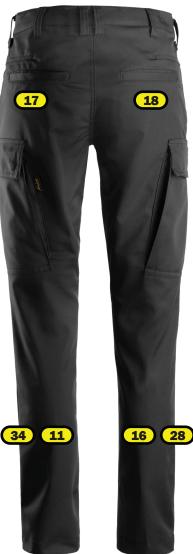

## Heat seal & Embriodery

- 8 Right leg 1 cm from side seam 1 cm above pocket flap
- 9 Left I leg 1 cm from side seam 1 cm above pocket flap
- 11 Rear side of left leg (calf), centered between knee and lowest point of the trousers
- 16 Rear side of right leg (calf), centered between knee and lowest point of the trousers
- 19 Right leg pocket, maximum radie for embriodery 85 mm, for heat sea 120 mm
- 20 Left leg pocket, maximum radie for embriodery 85 mm, for heat sea 120 mm
- 28 Rear side of right leg, 10 cm above edge,
- 34 Rear side of left leg, 10 cm above edge

## Heat seal

- 17 Centered, 2 cm below pocket seam
- 18 Centered, 2 cm below pocket seam

Placement 11, 16, 28 and 34 maximum size, for embroidery 250x80 mm and for heat seal 300x200 mm

Add

B after the placement and it will be below the (1B)