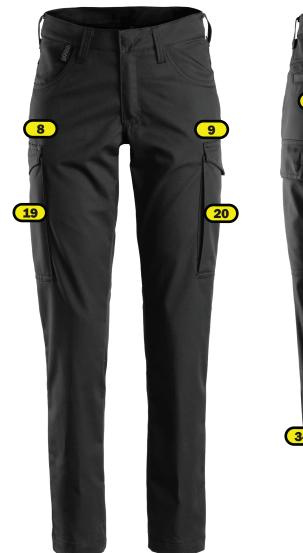

## Heat seal & Embriodery

- 8 Right leg 1 cm from side seam 1 cm above pocket flap
- 9 Left I leg 1 cm from side seam 1 cm above pocket flap
- 11 Rear side of left leg (calf), centered between knee and lowest point of the trousers
- 16 Rear side of right leg (calf), centered between knee and lowest point of the trousers
- 19 Right leg pocket, maximum radie for embriodery 85 mm, for heat sea 120 mm
- 20 Left leg pocket, maximum radie for embriodery 85 mm, for heat sea 120 mm
- 28 Rear side of right leg, 10 cm above edge,
- 34 Rear side of left leg, 10 cm above edge

## Heat seal

- 17 Centered, 2 cm below pocket seam
- 18 Centered, 2 cm below pocket seam

Placement 11, 16, 28 and 34 maximum size, for embroidery 250x80 mm and for heat seal 300x200 mm

Add

B after the placement and it will be below the (1B)